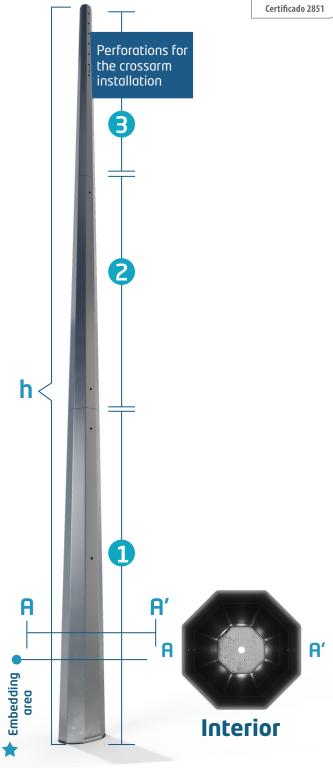

### Embedding area:

The length of embedment of the poles is defined by its height (see chart List of references). This area might have an additional layer of epoxy paint according to regulations or the client's specifications.

### List of references

| Reference                                                       | HEIGHT H<br>(m) | LENGTH<br>EMBEDMENT<br>(m) | LOAD<br>(kgf)                     | SECTIONS<br>( und) |
|-----------------------------------------------------------------|-----------------|----------------------------|-----------------------------------|--------------------|
| PM06AG350<br>PM06AG510<br>PM06AG750<br>PM06AG1050<br>PM06AG1350 | 6               | 1.2                        | 350<br>510<br>750<br>1050<br>1350 | 2                  |
| PM07AG350<br>PM07AG510<br>PM07AG750<br>PM07AG1050<br>PM07AG1350 | 7               | 1.3                        | 350<br>510<br>750<br>1050<br>1350 | 2                  |
| PM08AG350<br>PM08AG510<br>PM08AG750<br>PM08AG1050<br>PM08AG1350 | 8               | 1.4                        | 350<br>510<br>750<br>1050<br>1350 | 3                  |
| PM09AG350<br>PM09AG510<br>PM09AG750<br>PM09AG1050<br>PM09AG1350 | 9               | 1.5                        | 350<br>510<br>750<br>1050<br>1350 | 3                  |
| PM10AG350<br>PM10AG510<br>PM10AG750<br>PM10AG1050<br>PM10AG1350 | 10              | 1.6                        | 350<br>510<br>750<br>1050<br>1350 | 4                  |
| PM11AG350<br>PM11AG510<br>PM11AG750<br>PM11AG1050<br>PM11AG1350 | 11              | 1.7                        | 350<br>510<br>750<br>1050<br>1350 | 4                  |
| PM12AG350<br>PM12AG510<br>PM12AG750<br>PM12AG1050<br>PM12AG1350 | 12              | 1.8                        | 350<br>510<br>750<br>1050<br>1350 | 4                  |
| PM13AG350<br>PM13AG510<br>PM13AG750<br>PM13AG1050<br>PM13AG1350 | 13              | 1.9                        | 350<br>510<br>750<br>1050<br>1350 | 5                  |
| PM14AG350<br>PM14AG510<br>PM14AG750<br>PM14AG1050<br>PM14AG1350 | 14              | 2.0                        | 350<br>510<br>750<br>1050<br>1350 | 5                  |