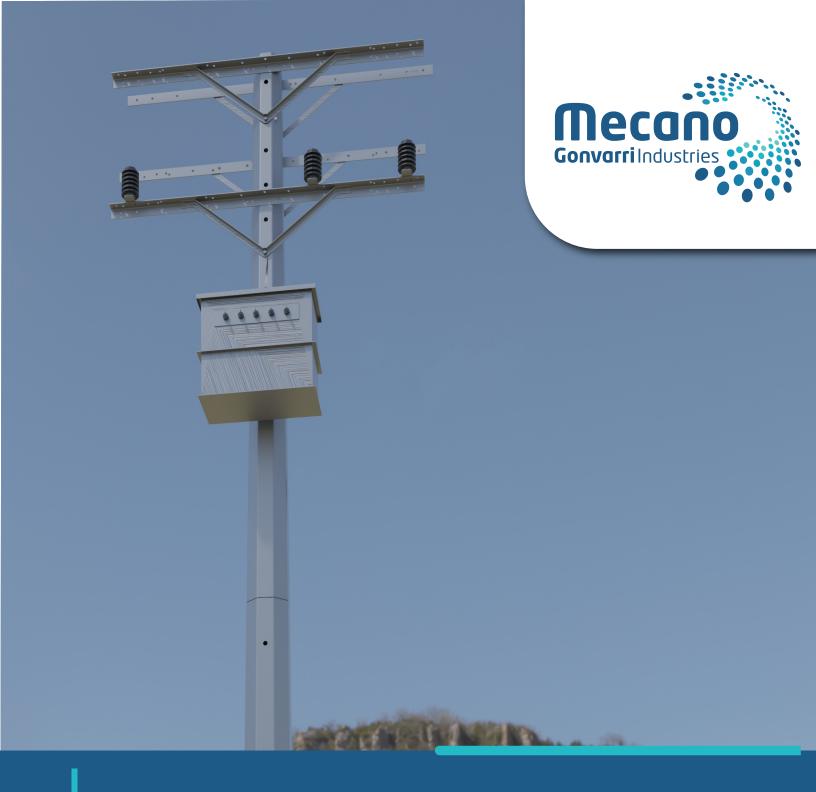

# Polygonal poles for electrical and telecommunication

Poles are made in polygonal truncated conical sections that adjust by friction on top of each other, designed and fabricated under the guidelines of the Technical Guideline for Electrical Installations (Reglamento Técnico de Instalaciones Eléctricas (Certificado RETIE).

Our poles's height are from 6 mts up to 14 mts, and breaking load starting from 350kgf up to 1350kgf.

| Material:   | Steel ASTM A572 Gr50 y ASTM A1011 Gr50                                                                                                                                                                                                                                        |  |  |  |  |
|-------------|-------------------------------------------------------------------------------------------------------------------------------------------------------------------------------------------------------------------------------------------------------------------------------|--|--|--|--|
| Finish:     | Hot dip galvanized.                                                                                                                                                                                                                                                           |  |  |  |  |
| Norms:      | RETIE, ASCE 48-19                                                                                                                                                                                                                                                             |  |  |  |  |
| Advantages: | <ul> <li>Short and light sections that facilitate transportation and access to difficult areas.</li> <li>Easy set up and installation with manual tools.</li> <li>High corrosion resistance due to the hot dip galvanization.</li> <li>High mechanical resistance.</li> </ul> |  |  |  |  |